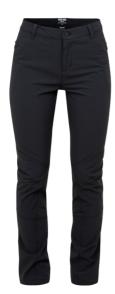

## **Thorn W Pant**

Art nr: 1000451 Previous art. nr: 8871-99

Technical outdoor pant for hiking and outdoor activities. Made of lightweight functional material with 4-way stretch for maximum freedom of movement and comfort. The material is ventilating, quick-drying and moisture-transporting to keep the body dry, cool and comfortable. Reinforced at the back over the seat. Sporty fit with pre-shaped knees for a natural fit even on steep trails. Belt loops and fly with button and zipper. Two open hip pockets and a leg pocket with zipper. Zippers in the highest quality from YKK<sup>®</sup>.